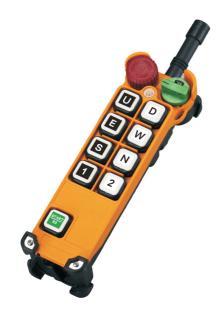

## HS-8D

HS-8D transmitter consists of

1 Emergency Stop Switch

1 ON/OFF Switch

1 Start key + 1 R0

8 Dual step keys

1 LED (2 colors)