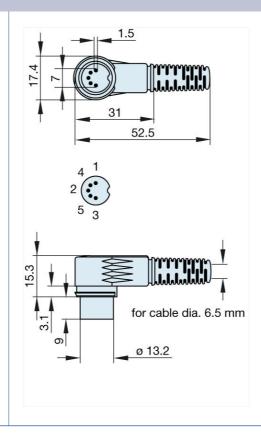

Picture Drawing

## **Product information** MAWI 50 SB UM schwarz/black

| Industrial Connecting Solutions: Circular Connectors: Audio/Video Connectors: DIN EN 60 130-09 Connectors (MAS/MAK series): without locking screw: Angled plugs: MAWI 50 SB UM schwarz/black |                                                               |
|----------------------------------------------------------------------------------------------------------------------------------------------------------------------------------------------|---------------------------------------------------------------|
| https://catalog.beldensolutions.com:443/link/57078-24228-256281-256282-24384-24385-24388-34444/en/conf/uistate                                                                               |                                                               |
| Name                                                                                                                                                                                         | MAWI 50 SB UM schwarz/black                                   |
|                                                                                                                                                                                              |                                                               |
|                                                                                                                                                                                              |                                                               |
|                                                                                                                                                                                              |                                                               |
|                                                                                                                                                                                              | angled plug with insulated handle; solder joint               |
| Delivery informations                                                                                                                                                                        |                                                               |
| Availability                                                                                                                                                                                 | available                                                     |
| Product description                                                                                                                                                                          |                                                               |
| Туре                                                                                                                                                                                         | MAWI 50 SB UM schwarz/black                                   |
| Order No.                                                                                                                                                                                    | 931 572-100                                                   |
| Type of contact                                                                                                                                                                              | male                                                          |
| Description                                                                                                                                                                                  | angled plug with insulated handle; solder joint               |
| Housing Color                                                                                                                                                                                | black                                                         |
| Number of contacts                                                                                                                                                                           | 5                                                             |
| Conductor size                                                                                                                                                                               | <= 0.34 mm <sup>2</sup>                                       |
| Technical data                                                                                                                                                                               |                                                               |
| LF output "Phone"                                                                                                                                                                            | EN 60 130-09                                                  |
| Pole arrangement DIN                                                                                                                                                                         | DIN 41 524                                                    |
| Rated current                                                                                                                                                                                | 4A                                                            |
| Rated voltage                                                                                                                                                                                | AC/DC 34 V                                                    |
| Cable diameter                                                                                                                                                                               | 6.5 mm                                                        |
| Type of termination                                                                                                                                                                          | solder                                                        |
| Material                                                                                                                                                                                     |                                                               |
| Contact material                                                                                                                                                                             | brass                                                         |
| Contact surface material                                                                                                                                                                     | tin plated                                                    |
| Contact bearer material                                                                                                                                                                      | PA 66/UL standard 94V-2                                       |
| Housing material                                                                                                                                                                             | PE                                                            |
| Environmental conditions                                                                                                                                                                     |                                                               |
| Protection class (IEC 60529)                                                                                                                                                                 | IP 30                                                         |
| Temperature range                                                                                                                                                                            | -20 °C to +60 °C                                              |
| Scope of delivery and accessories                                                                                                                                                            |                                                               |
| Packaging                                                                                                                                                                                    | industry package, box; individual parts not assembled, sorted |