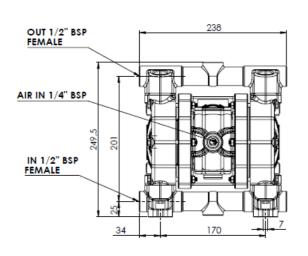

### **TECHNICAL DATA**

| Fluid connections        | 1/2" BSP   |
|--------------------------|------------|
| Air connection           | 1/4" BSP   |
| Max. Flow rate           | 65 lt/min  |
| Max air pressure         | 8 bar      |
| Max delivery head        | 80 m       |
| Max Suction Lift Dry     | 5 m        |
| Max Suction Lift Wet     | 9,8 m      |
| Max Solid passing        | 3,5 mm     |
| Noise level:             | 72 dB      |
| Max Viscosity:           | 20.000 cps |
| Displacement per Stroke: | 140 CC ~   |
|                          |            |

### **DIMENSIONS**

Technical data are approximate and not binding for the manufacturer who reserves the right to change them without notice at any time.