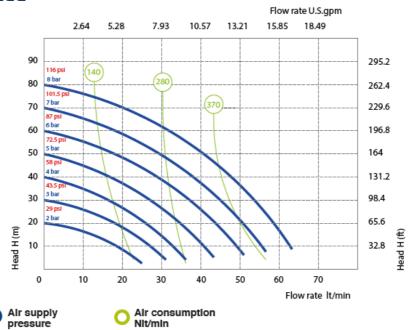

#### **PERFORMANCE**

The curves and performance values refer to pumps with submerged suction and free delivery outlet, with water at 20°C. These data may vary according to the construction materials and hydraulic conditions.