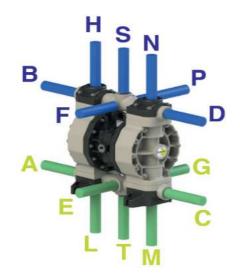

### **AVAILABLE CONNECTIONS**

**DELIVERY: B-D-F-P-S-H-N** 

**SUCTION: A-C-E-G-T-L-M** 

PACKING DIMENSION

CARTON BOX: 32 x 20 x 31 cm