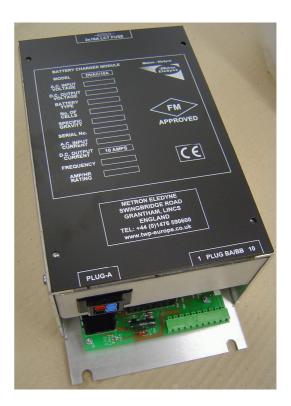

## SINGLE 10A BATTERY CHARGER CEFN Type DVAC/10 SPEC. 9/9902 Release 1.2

## Features

The battery charger type DVAC/10 is Factory Mutual approved for use within Metron Eledyne fire pump controllers. It meets the requirements of UL1236, as confirmed by Factory Mutual. Two battery chargers are typically installed in a single fire pump controller.

## Specifications and features:-

Maximum battery capacity:224Ah Charging method: Charging Topology:

Control Circuit basis: Efficiency : Power factor, full charge Power consumption Power factor, trickle charge Temperature range: Short circuit protection: Fully EMC compliant: Weight Dimensions

Battery charging algorithm:

Constant current and constant voltage control Thyristor and rectifier based Intelligent boost equalise float cycle (FM ONLY) With manual boost control facility Microprocessor based 60-80% 0.51 2x 12v chargers = 750W, 2x 24v = 1.5kW 0.25 -10 to 60°C Fused output 89/336/EEC 1.054kG Width=155, Height=110, Length=305mm