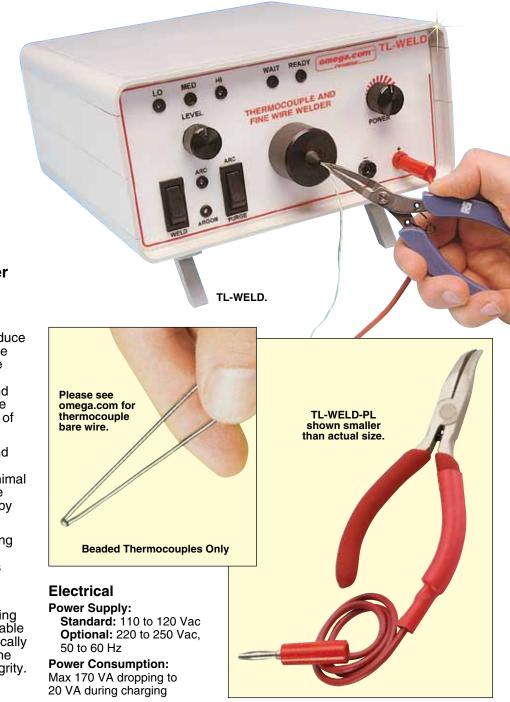

## Thermocouple and Fine Wire Welder Make Quality Beaded Thermocouples

- Wire-Holding Pliers and Lead
- ✓ Safety Glasses
- Magnifying Eyeglass
- Carbon Electrodes
- ✓ Spare 2 A Fuse
- Argon Hose
- ✓ Power Cord
- Footswitch for Greater Ease of Use

The TL-WELD is designed for sensor manufacturers who produce commercial-grade thermocouple junctions, and for users of large numbers of exposed junction thermocouples, such as test and development laboratories where multipoint temperature sensing of test pieces is required.

No special skills are needed and most people will be capable of producing quality work with minimal practice. The instrument can be operated via the front panel or by using the footswitch.

This model is suitable for welding wires up to 1.1 mm (0.043") in diameter and has an argon gas shield facility.

A satisfactory thermocouple junction is produced without using argon, but where argon is available a momentary purge is automatically triggered immediately prior to the weld to give optimum weld integrity.