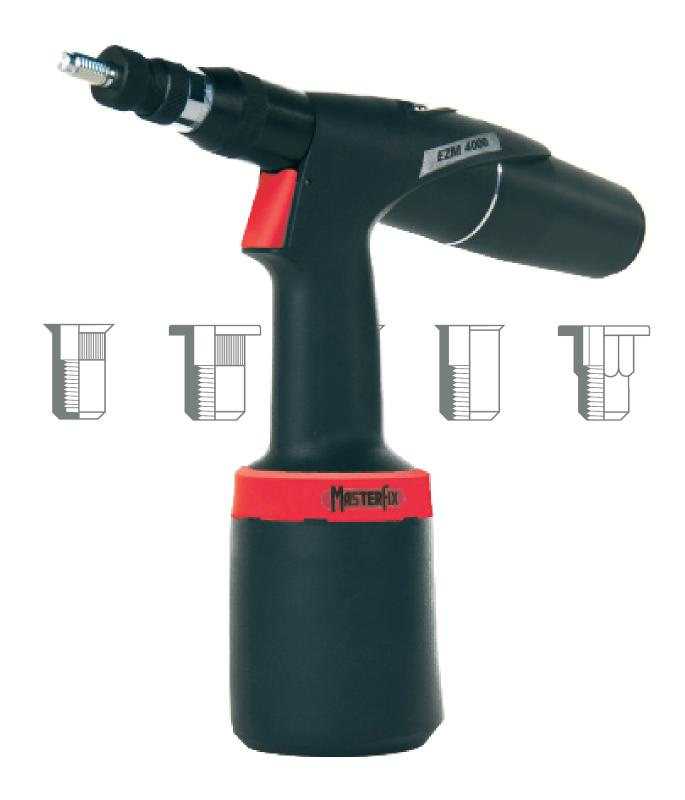

## EZM 4000

Masterfix is introducing a new member of the EZMaster Power tool series. This new hydraulic/pneumatic tool combines strength and reliability with a sleek, attractive and ergonomically sound design.

## EZM 4000 - is equipped with:

Tool free stroke setting mechanism with a scale on the front sleeve

Quick mandrel release system

Safety valves

Advanced hydraulic system for oil free service

Fast release button for motor reverse

| EZM 4000 - Technical data: |                                                      | Included with the tool:              |
|----------------------------|------------------------------------------------------|--------------------------------------|
| Capacity:                  | M3 - M12 aluminium/steel<br>M3 - M10 stainless steel | Mandrels / anvils: M4, M5,<br>M6, M8 |
| Weight:                    | 1,65 kg                                              | Manual                               |
| Air pressure:              | 5-7 bar                                              |                                      |
| Pull force:                | 18,5 kN                                              | Available on separate order:         |
| Air consumption:           | 1,5I per stroke                                      | Mandrels / anvils: M3, M10, M12      |
| Stroke:                    | 7 mm                                                 |                                      |
| Size:                      | 260 x 270 x 102                                      |                                      |